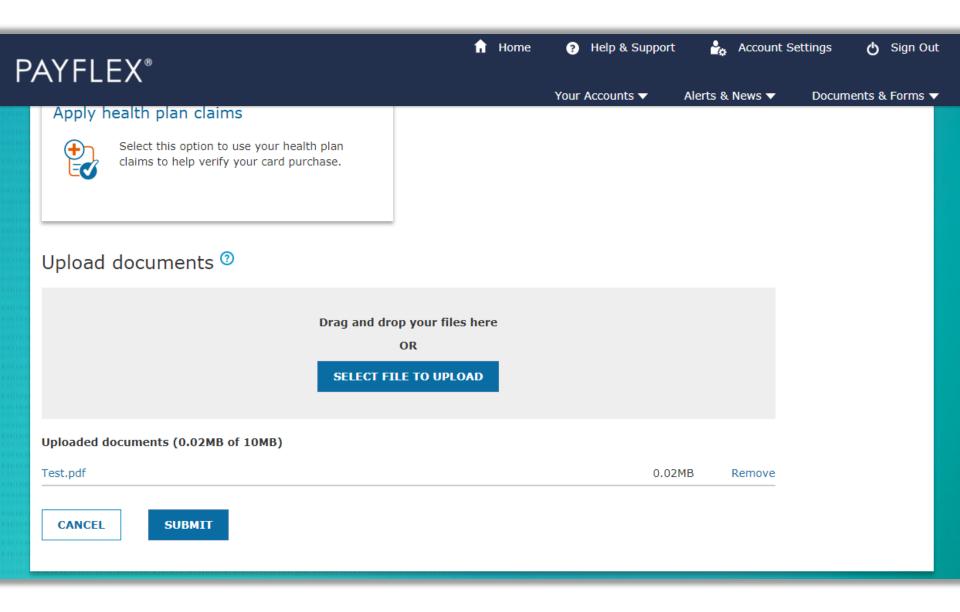

### Click on **Upload documents**.

## You can drag and drop your files to the grey box OR click on **Select File to Upload**.

### Click on **Browse** to select your document from your computer.

**QUICK TIPS:** You can upload documents in JPG, GIF, PNG or PDF. They must show the merchant/provider name, patient name, date of service, description of service and final amount you had to pay.

### Once you select your document, click Upload.

You can upload more than one document. The total size limit is 10MB. Once you upload all of your documents, click **Submit**.

Below is the message you'll see if your upload was a success. And under **Documents you sent**, you'll see a link with your uploaded documents.