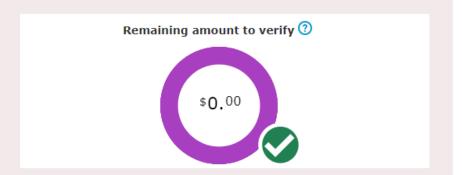

# Once you select enough claims to verify your card purchase, click **Continue**.

QUICK TIP: "Remaining amount to verify" chart should show \$0.00.