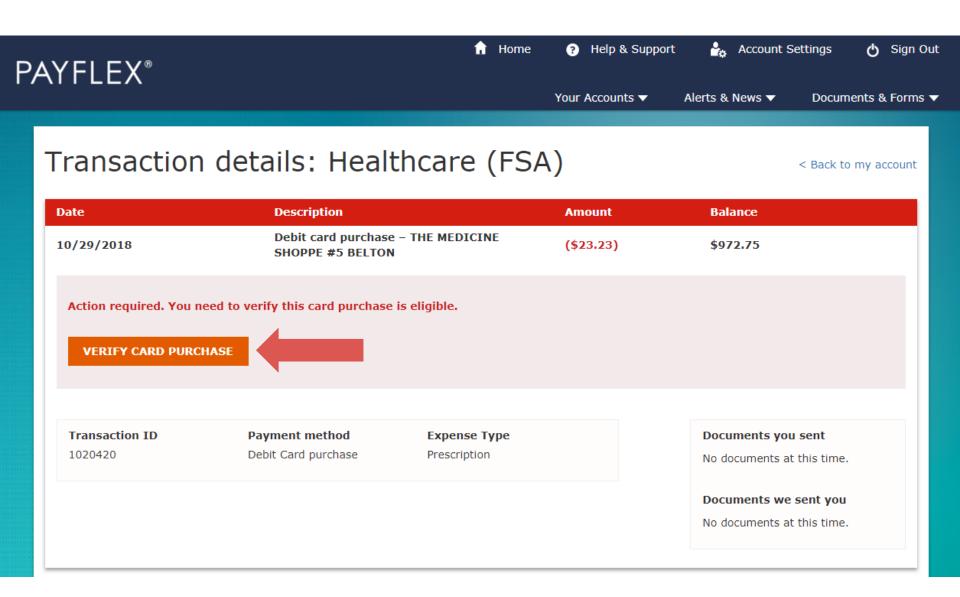

rchase – THE MEDICINE SHOPPE #5 BELTON  Debit card purchase – THE MEDICINE SHOPPE #5 BELTON  Debit card purchase – THE MEDICINE SHOPPE #5 BELTON  Debit card purchase – THE MEDICINE SHOPPE #5 BELTON  Debit card purchase – THE MEDICINE SHOPPE #5 BELTON  Debit card purchase – THE MEDICINE SHOPPE #5 BELTON  Debit card purchase – THE MEDICINE SHOPPE #5 BELTON  Debit card purchase – THE MEDICINE SHOPPE #5 BELTON  Debit card purchase – THE MEDICINE SHOPPE #5 BELTON  Debit card purchase – THE MEDICINE SHOPPE #5 BELTON  Debit card purchase – THE MEDICINE SHOPPE #5 BELTON  Debit card purchase – THE MEDICINE SHOPPE #5 BELTON  (\$55.55)  Debit card purchase – THE MEDICINE SHOPPE #5 BELTON  (\$57.57)  Debit card purchase – THE MEDICINE SHOPPE #5 BELTON  (\$57.57) |

### Click on Verify Card Purchase.



### Click on Fax/mail documents.



### Click on Create Coversheet.



### Click on **Download Coversheet**. Print and fax or mail along with your supporting documents.

**QUICK TIP:** Your documents must show the merchant/provider name, patient name, date of service, description of service and final amount you had to pay.



View the status of your transaction: Select your account from "Your Accounts" drop-down menu. Click on **Transactions**. Then select the transaction you want to view. The grey box will display the status.



# Apply health plan claims to verify your card purchase

# After you log in, select View account details.



## Select Verify card purchases.

**QUICK TIP:** You'll only see this option under Account activity, if you have unverified card purchases.



## Select