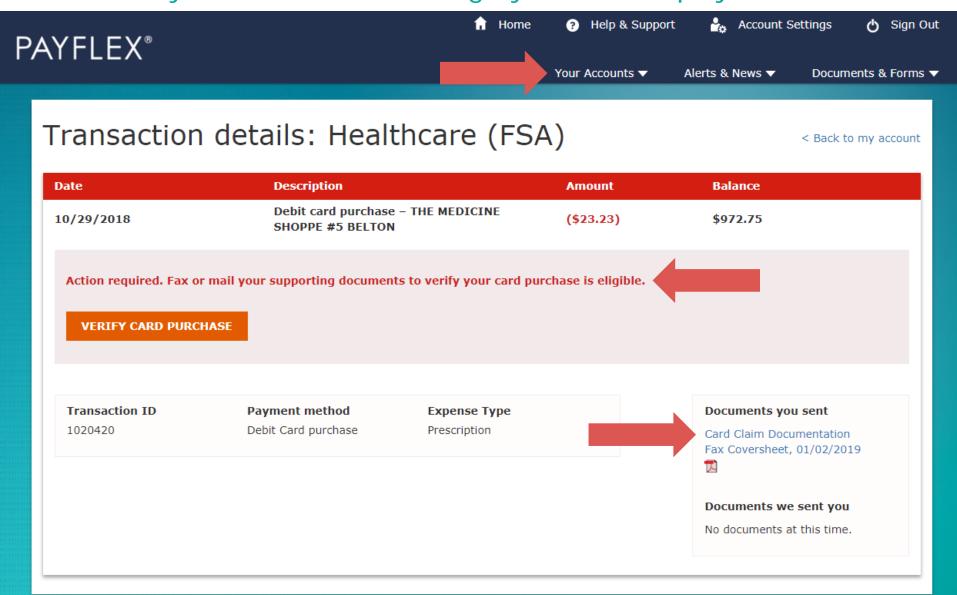

View the status of your transaction: Select your account from "Your Accounts" drop-down menu. Click on **Transactions**. Then select the transaction you want to view. The grey box will display the status.