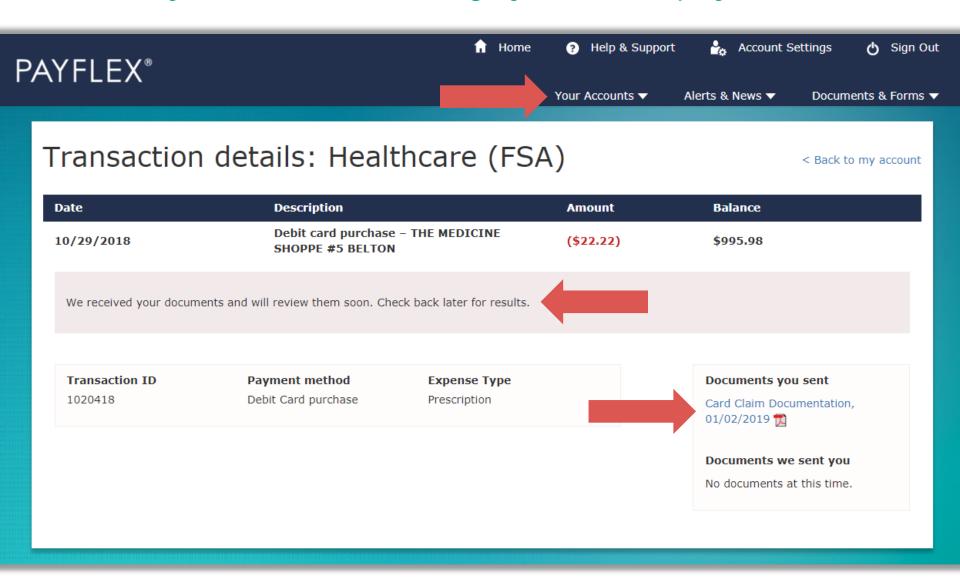

View the status of your transaction: Select your account from "Your Accounts" drop-down menu. Click on **Transactions**. Then select the transaction you want to view. The grey box will display the status.