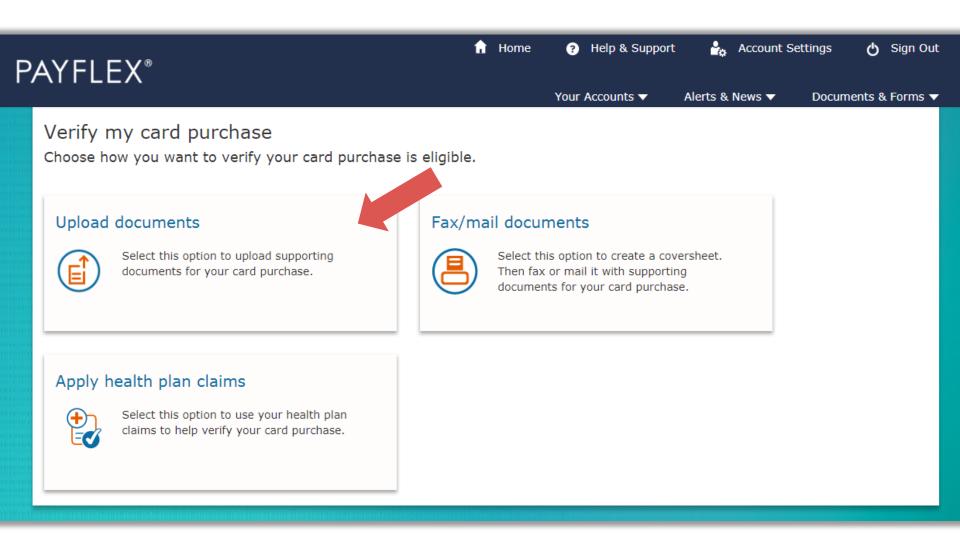

| (\$43.43) | view |
| 10/29/2018 | Debit card purchase - THE MEDICINE SHOPPE #5 BELTON | (\$45.45) | view |
| 10/29/2018 | Debit card purchase - THE MEDICINE SHOPPE #5 BELTON | (\$48.48) | view |
| 10/29/2018 | Debit card purchase - THE MEDICINE SHOPPE #5 BELTON | (\$50.50) | view |
| 10/29/2018 | Debit card purchase – THE MEDICINE SHOPPE #5 BELTON | (\$53.53) | view |
| 10/29/2018 | Debit card purchase - THE MEDICINE SHOPPE #5 BELTON | (\$55.55) | view |
| 10/29/2018 | Debit card purchase - THE MEDICINE SHOPPE #5 BELTON | (\$57.57) | view |
| 10/29/2018 | Debit card purchase – THE MEDICINE SHOPPE #5 BELTON | (\$63.63) | view |
| 10/29/2018 | Debit card purchase - THE MEDICINE SHOPPE #5 BELTON | (\$65.65) | view |

### Click on Verify Card Purchase.



### Click on **Upload documents**.



## You can drag and drop your files to the grey box OR click on **Select File to Upload**.



### Click on **Browse** to select your document from your computer.

**QUICK TIPS:** You can upload documents in JPG, GIF, PNG or PDF. They must show the merchant/provider name, patient name, date of service, description of service and final amount you had to pay.



### Once you select your document, click Upload.



You can upload more than one document. The total size limit is 10MB. Once you upload all of your documents, click **Submit**.



Below is the message you'll see if your upload was a success. And under **Documents you sent**, you'll see a link with your uploaded documents.



View the status of your transaction: Select your account from "Your Accounts" drop-down menu. Click on **Tra