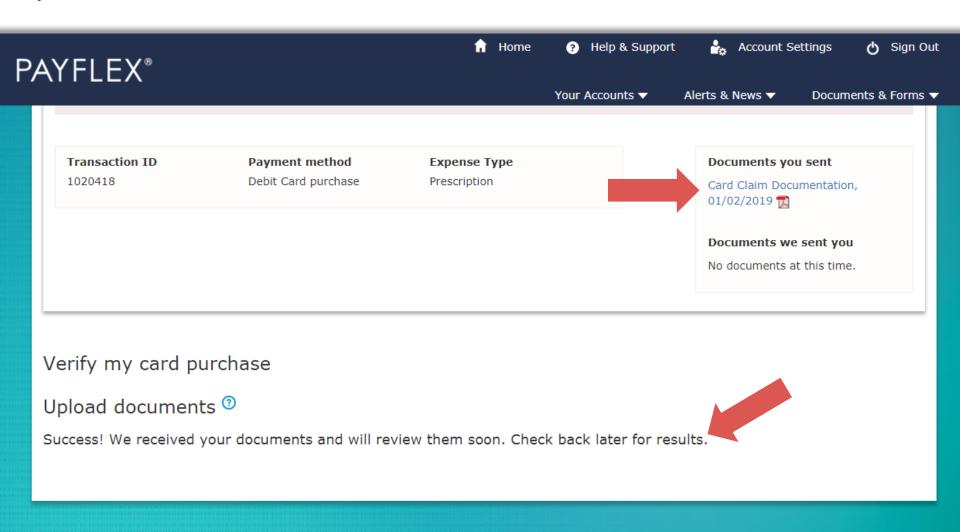

### Once you select your document, click Upload.

You can upload more than one document. The total size limit is 10MB. Once you upload all of your documents, click **Submit**.

Below is the message you'll see if your upload was a success. And under **Documents you sent**, you'll see a link with your uploaded documents.

View the status of your transaction: Select your account from "Your Accounts" drop-down menu. Click on **Transactions**. Then select the transaction you want to view. The grey box will display the status.