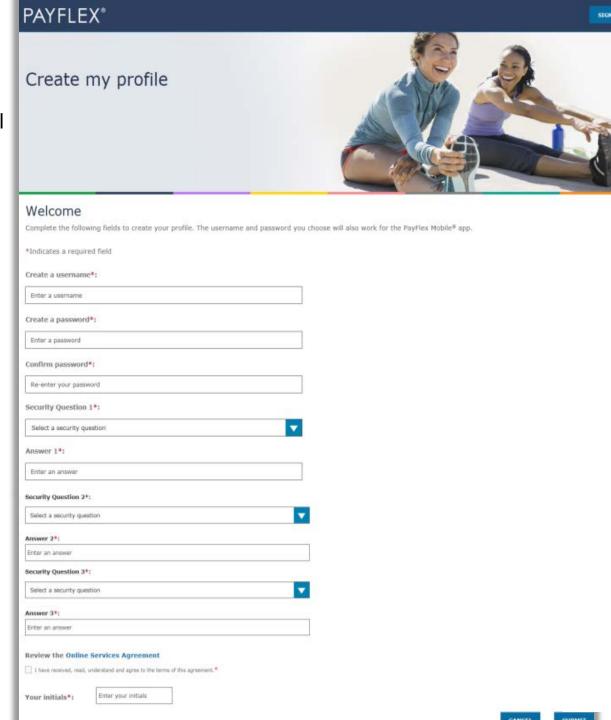

### Create your profile

After you verify your account, you'll create your profile. We'll ask you to:

- Create a username and password
- Set up security questions and answers
- Review/accept the Online Services Agreement

QUICK TIP: After you create a username and password, you can use it to log into the PayFlex Mobile® app.