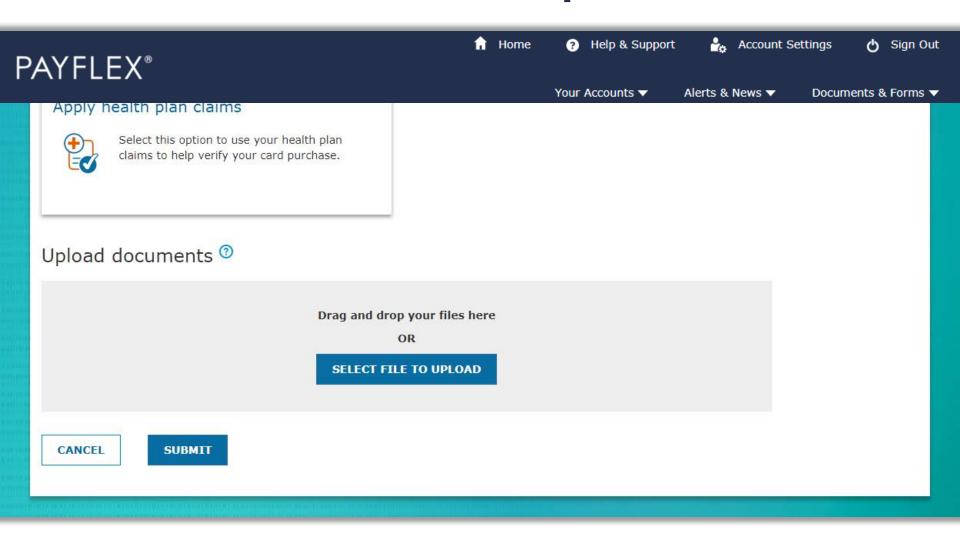

## You can drag and drop your files to the grey box OR click on **Select File to Upload**.