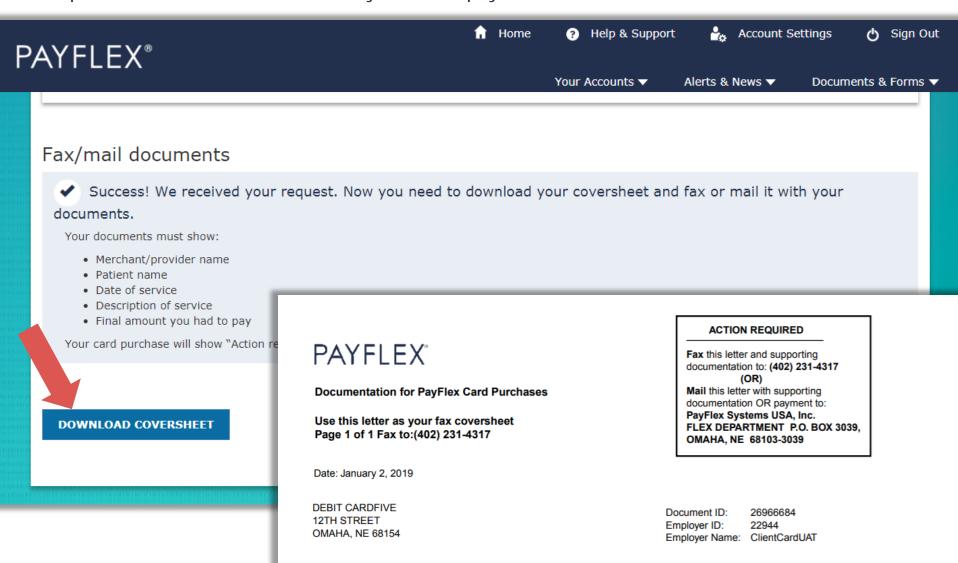

### Click on Create Coversheet.

### Click on **Download Coversheet**. Print and fax or mail along with your supporting documents.

**QUICK TIP:** Your documents must show the merchant/provider name, patient name, date of service, description of service and final amount you had to pay.