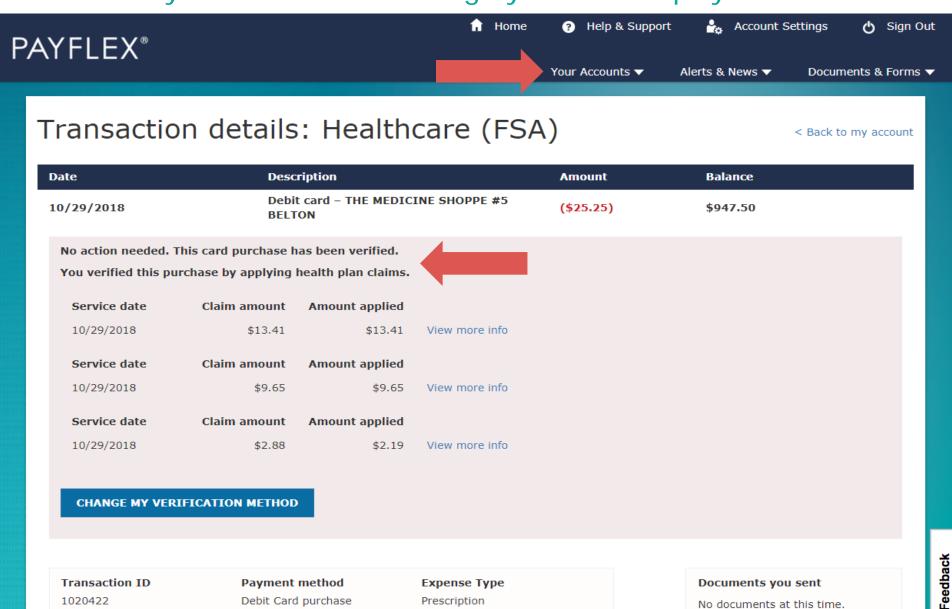

View the status of your transaction: Select your account from "Your Accounts" drop-down menu. Click on **Transactions**. Then select the transaction you want to view. The grey box will display the status.