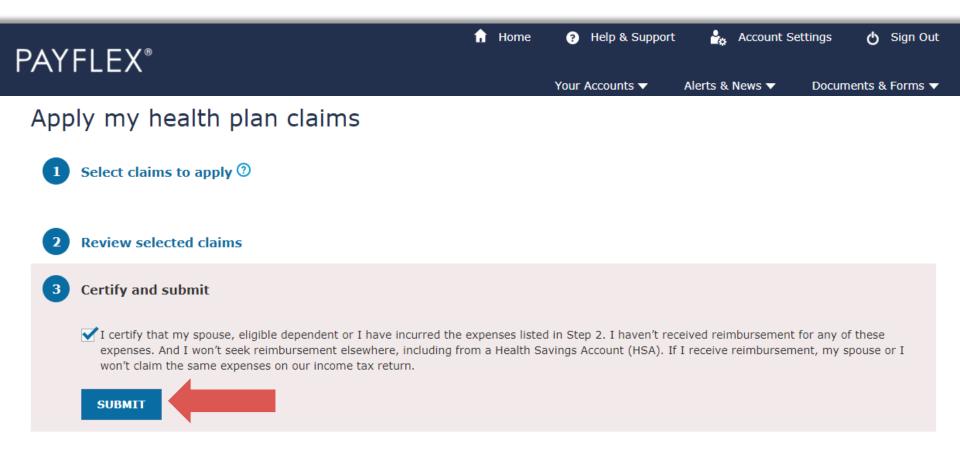

CONTINUE

3 Certify and submit

# Certify and submit your request to apply the health plan claims to your card purchase.

**CANCEL** 