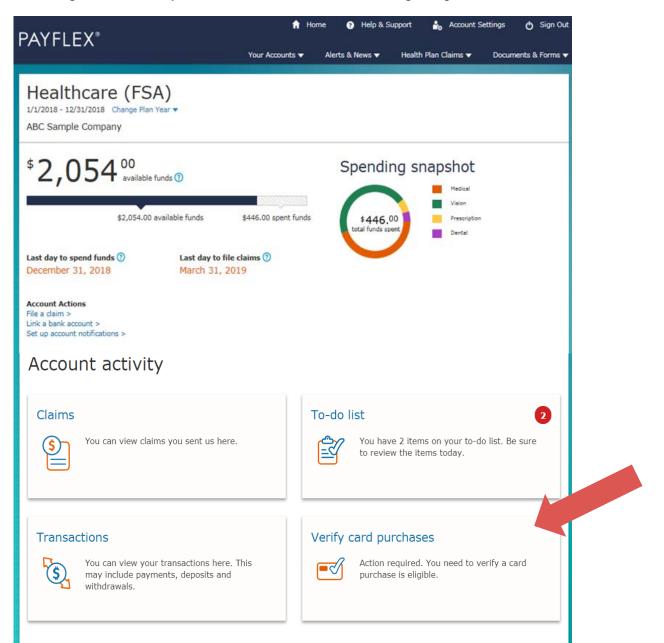

## After you log in, select View account details.

### Select Verify card purchases.

**QUICK TIP:** You'll only see this option under Account activity, if you have unverified card purchases.