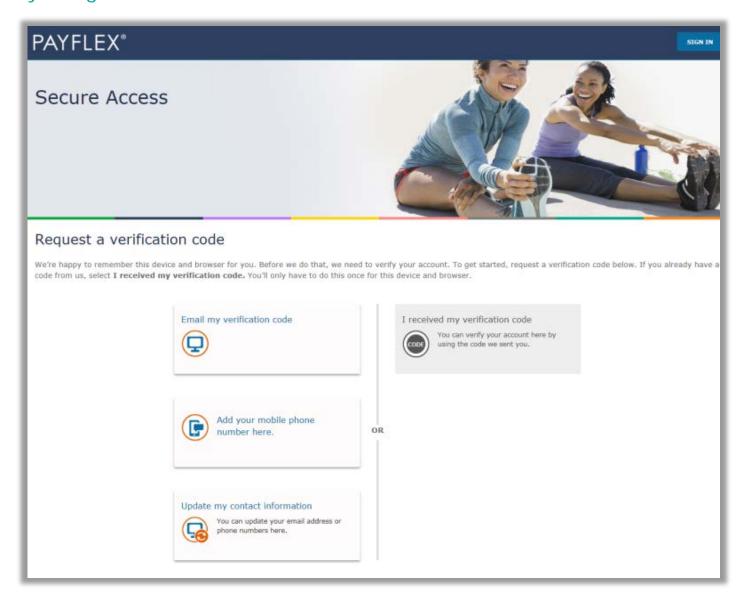

### Request a verification code to be sent by email or text.

This is how we verify your account. And it helps us remember your device and browser the next time you login.

### Enter your verification code.