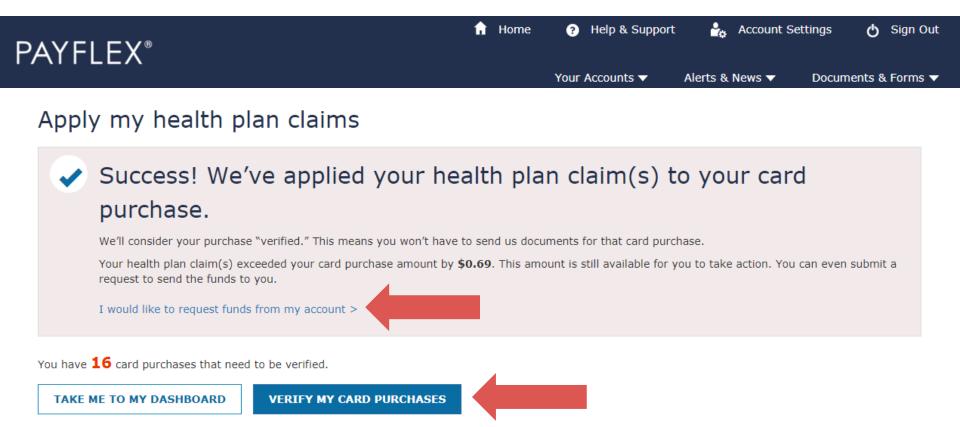

# Certify and submit your request to apply the health plan claims to your card purchase.

**CANCEL** 

### Below is the message you'll see if your request was a success.

**QUICK TIPS:** If your health plan claims exceed your card purchase amount, you can request funds from your account now. We've also made it convenient for you to take action on other unverified card purchases, if applicable.

View the status of your transaction: Select your account from "Your Accounts" drop-down menu. Click on **Transactions**. Then select the transaction you want to view. The grey box will display the status.