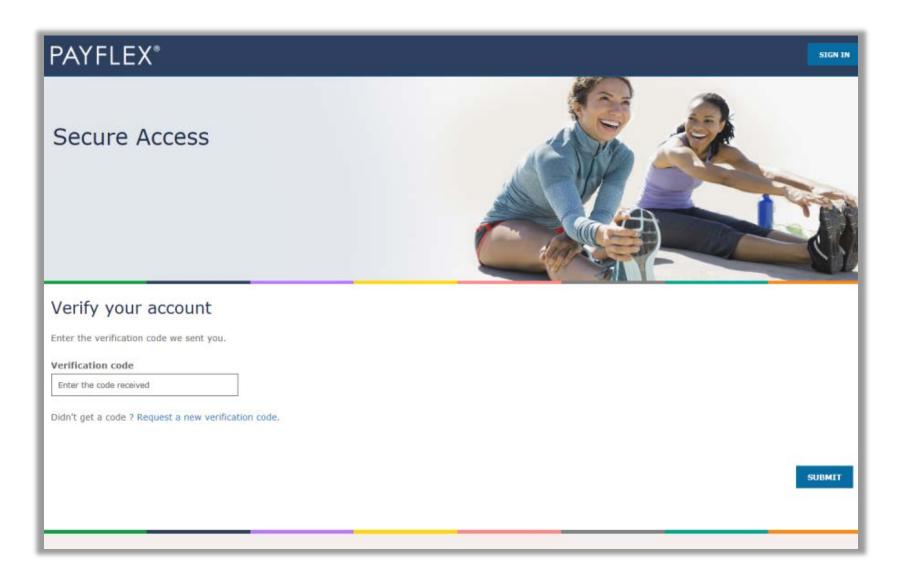

### Request a verification code to be sent by email or text.

This is how we verify your account. And it helps us remember your device and browser the next time you login.

### Enter your verification code.