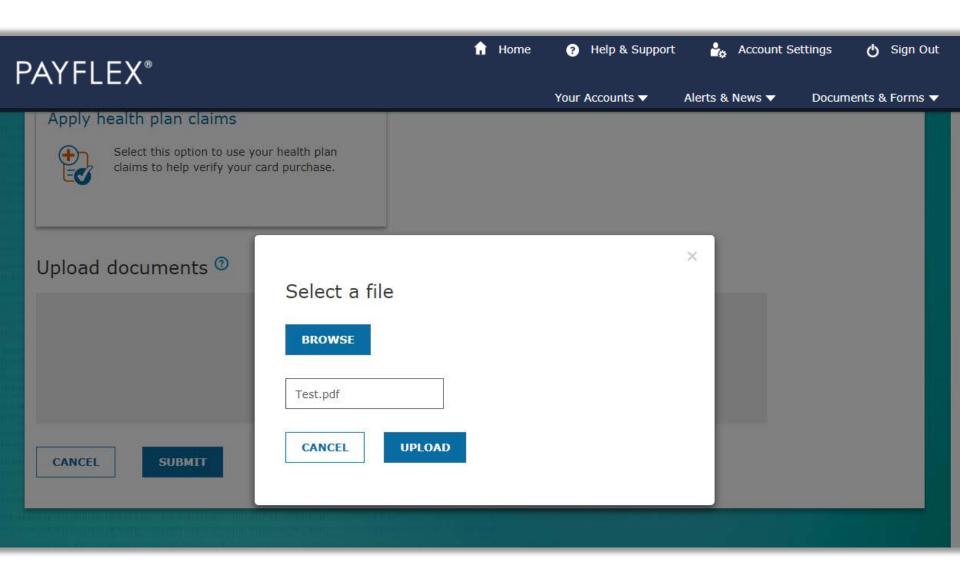

### Once you select your document, click Upload.

You can upload more than one document. The total size limit is 10MB. Once you upload all of your documents, click **Submit**.

Below is the message you'll see if your upload was a success. And under **Documents you sent**, you'll see a link with your uploaded documents.