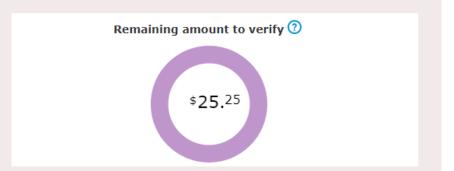

#### Select claims to apply ?

Below is the transaction you selected to "verify" with your unreimbursed health plan claims. To get started, select the claim(s) you want to apply.

Transaction date: 10/29/2018

Transaction amount: \$25.25

**Unverified amount:** \$25.25

Description: THE MEDICINE SHOPPE #5 BELTON

| Select | ID                                | Service date | Provider name              | Expense | Claim amount | Available to apply |
|--------|-----------------------------------|--------------|----------------------------|---------|--------------|--------------------|
|        | QDBA82P1S04 Aetna<br>Test Carrier | 10/29/2018   | Lowell General<br>Hospital | Medical | \$13.41      | \$13.41            |
|        | NRBA82P1S08 Aetna<br>Test Carrier | 10/29/2018   | Lowell General<br>Hospital | Medical | \$14.42      | \$9.65             |
|        | NDBA82P1S06 Aetna<br>Test Carrier | 10/29/2018   | Lowell General<br>Hospital | Medical | \$10.40      | \$2.88             |
|        | QUBA82P1S03 Aetna<br>Test Carrier | 10/29/2018   | Lowell General<br>Hospital | Medical | \$17.45      | \$0.34             |
|        | OADC82P1S03 Aetna                 | 10/29/2018   | Lowell General             | Medical | \$11.40      | \$0.09             |

# Once you select enough claims to verify your card purchase, click **Continue**.

QUICK TIP: "Remaining amount to verify" chart should show \$0.00.