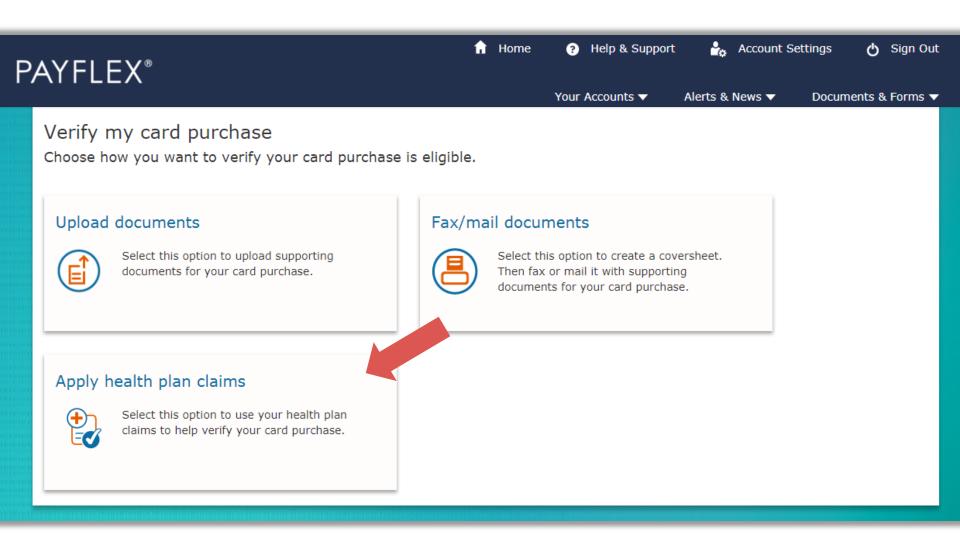

# Apply health plan claims to verify your card purchase

# After you log in, select View account details.

## Select Verify card purchases.

**QUICK TIP:** You'll only see this option under Account activity, if you have unverified card purchases.

## Select a card purchase to verify.

## Click on Verify Card Purchase.

## Click on Apply health plan claims.

QUICK TIP: You'll only see this option if you have eligible health plan claims available.