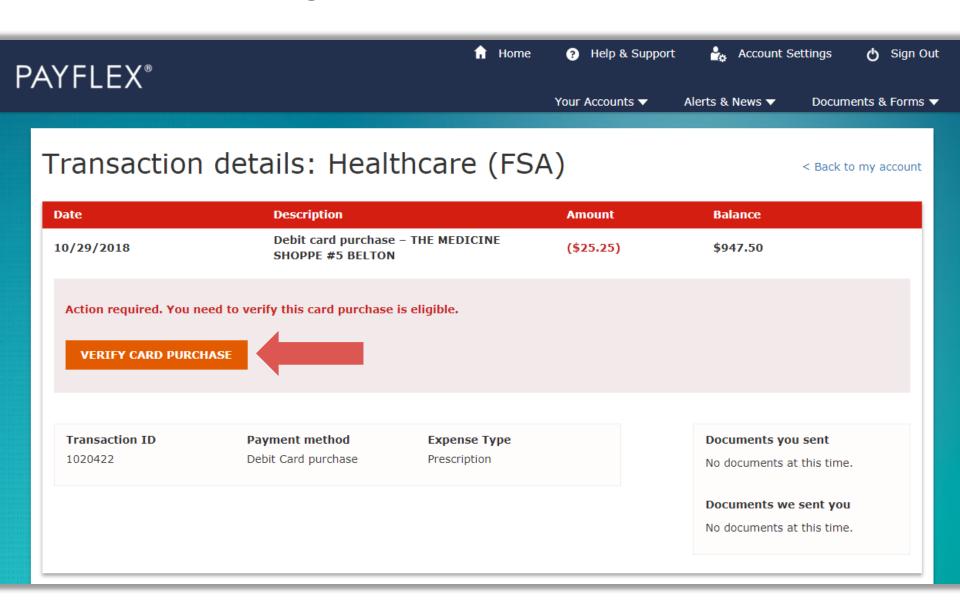

rchase - THE MEDICINE SHOPPE #5 BELTON | (\$43.43) | view |
| 10/29/2018 | Debit card purchase - THE MEDICINE SHOPPE #5 BELTON | (\$45.45) | view |
| 10/29/2018 | Debit card purchase – THE MEDICINE SHOPPE #5 BELTON | (\$48.48) | view |
| 10/29/2018 | Debit card purchase - THE MEDICINE SHOPPE #5 BELTON | (\$50.50) | view |
| 10/29/2018 | Debit card purchase – THE MEDICINE SHOPPE #5 BELTON | (\$53.53) | view |
| 10/29/2018 | Debit card purchase - THE MEDICINE SHOPPE #5 BELTON | (\$55.55) | view |
| 10/29/2018 | Debit card purchase - THE MEDICINE SHOPPE #5 BELTON | (\$57.57) | view |
| 10/29/2018 | Debit card purchase – THE MEDICINE SHOPPE #5 BELTON | (\$63.63) | view |
| 10/29/2018 | Debit card purchase - THE MEDICINE SHOPPE #5 BELTON | (\$65.65) | view |

## Click on Verify Card Purchase.



## Click on Apply health plan claims.

QUICK TIP: You'll only see this option if you have eligible health plan claims available.



## Select the claims you want to apply.

### **PAYFLEX®**

Home

? Help & Support

Account Settings



( Sign Out

Your Accounts ▼

Alerts & News ▼

Documents & Forms ▼



#### Select claims to apply ?

Below is the transaction you selected to "verify" with your unreimbursed health plan claims. To get started, select the claim(s) you want to apply.

Transaction date: 10/29/2018

Transaction amount: \$25.25

**Unverified amount:** \$25.25

Description: THE MEDICINE SHOPPE #5 BELTON



| Select | ID                                | Service date | Provider name              | Expense | Claim amount | Available to apply |
|--------|------------------------------