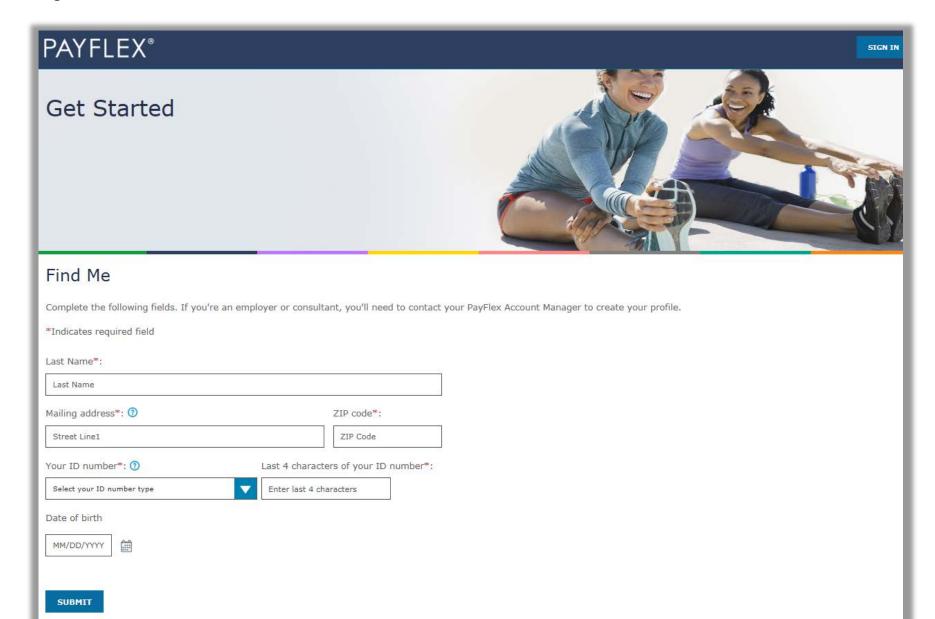

### Go to payflex.com, click SIGN IN.

### Enter your username and password. Or select **CREATE YOUR PROFILE**.

### First time users - Complete this page to verify your identity.

**QUICK TIP:** Your ID number may be your Social Security number, Employee ID or employer designated number.

For cardholders only – enter the last 8 digits of your card number.