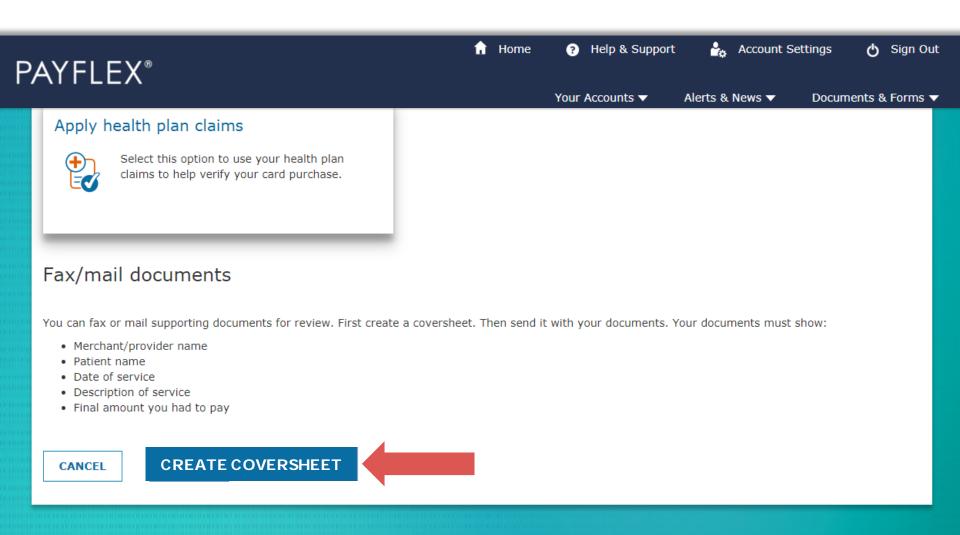

### Click on Create Coversheet.

### Click on **Download Coversheet**. Print and fax or mail along with your supporting documents.

**QUICK TIP:** Your documents must show the merchant/provider name, patient name, date of service, description of service and final amount you had to pay.