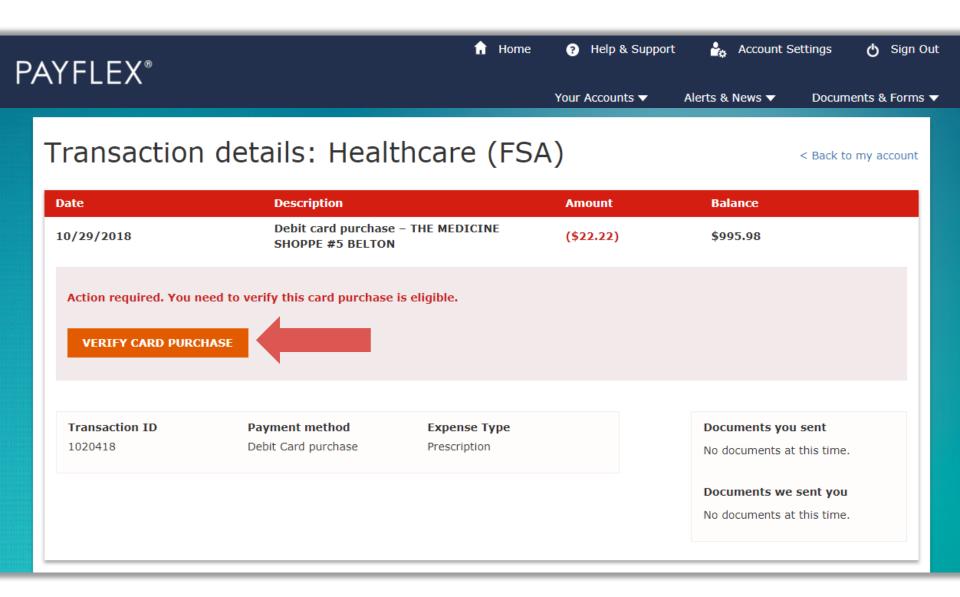

chase - THE MEDICINE SHOPPE #5 BELTON | (\$43.43) | view |
| 10/29/2018 | Debit card purchase - THE MEDICINE SHOPPE #5 BELTON | (\$45.45) | view |
| 10/29/2018 | Debit card purchase - THE MEDICINE SHOPPE #5 BELTON | (\$48.48) | view |
| 10/29/2018 | Debit card purchase - THE MEDICINE SHOPPE #5 BELTON | (\$50.50) | view |
| 10/29/2018 | Debit card purchase – THE MEDICINE SHOPPE #5 BELTON | (\$53.53) | view |
| 10/29/2018 | Debit card purchase - THE MEDICINE SHOPPE #5 BELTON | (\$55.55) | view |
| 10/29/2018 | Debit card purchase - THE MEDICINE SHOPPE #5 BELTON | (\$57.57) | view |
| 10/29/2018 | Debit card purchase – THE MEDICINE SHOPPE #5 BELTON | (\$63.63) | view |
| 10/29/2018 | Debit card purchase - THE MEDICINE SHOPPE #5 BELTON | (\$65.65) | view |

### Click on Verify Card Purchase.



### Click on **Upload documents**.



## You can drag and drop your files to the grey box OR click on **Select File to Upload**.



### Click on **Browse** to select your document from your computer.

**QUICK TIPS:** You can upload documents in JPG, GIF, PNG or PDF. They must show the merchant/provider name, patient name, date of service, description of service and final amount you had to pay.



### Once you select your document, click Upload.



You can upload more than one document. The total size limit is 10MB. Once you upload all of your documents, click **Submit**.



Below is the message you'll see if your upload was a success. And under **Documents you sent**, you'll see a link with your uploaded documents.



View the status of your transaction: Select your account from "Your Ac