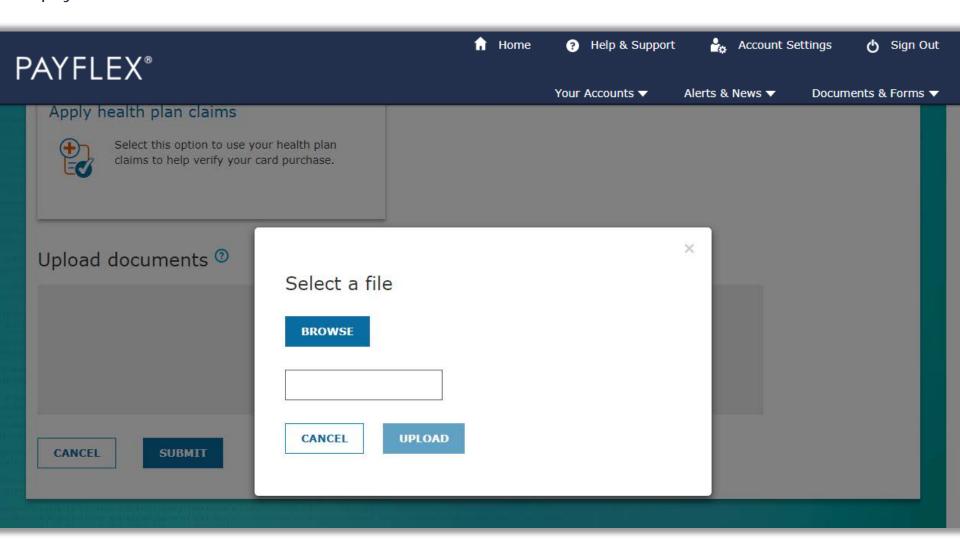

### Click on **Browse** to select your document from your computer.

**QUICK TIPS:** You can upload documents in JPG, GIF, PNG or PDF. They must show the merchant/provider name, patient name, date of service, description of service and final amount you had to pay.