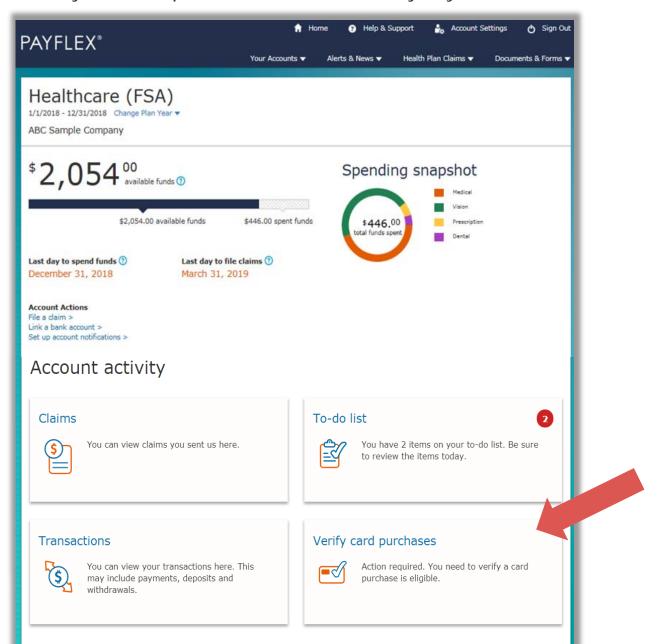

## After you log in, select View account details.

### Select Verify card purchases.

**QUICK TIP:** You'll only see this option under Account activity, if you have unverified card purchases.