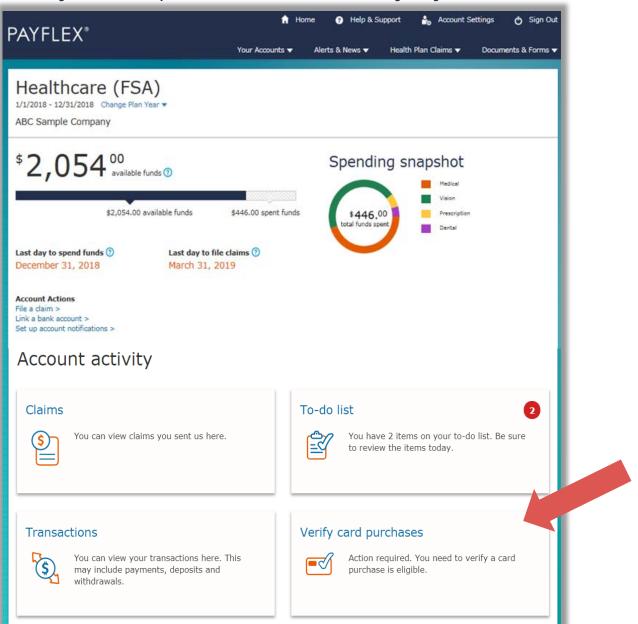

## After you log in, select View account details.

### Select Verify card purchases.

**QUICK TIP:** You'll only see this option under Account activity, if you have unverified card purchases.

### Select a card purchase to verify.