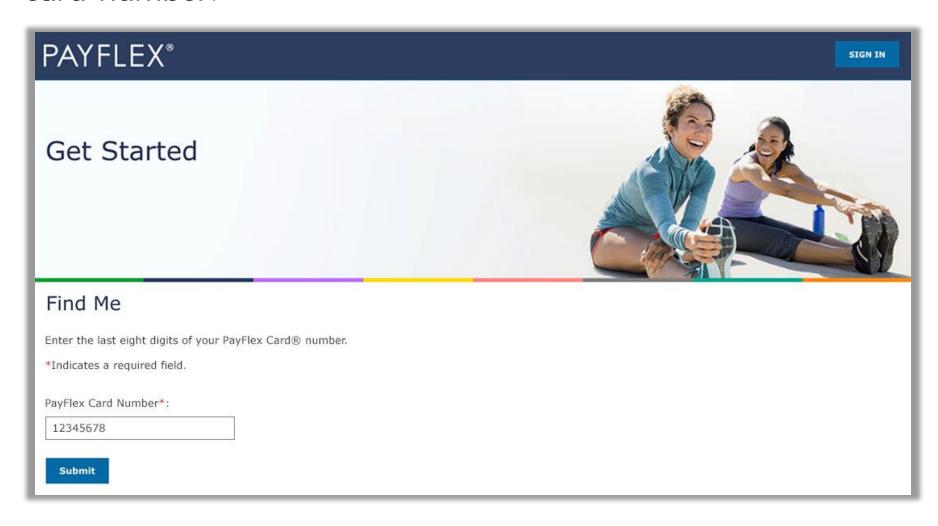

### First time users - Complete this page to verify your identity.

**QUICK TIP:** Your ID number may be your Social Security number, Employee ID or employer designated number.

For cardholders only – enter the last 8 digits of your card number.