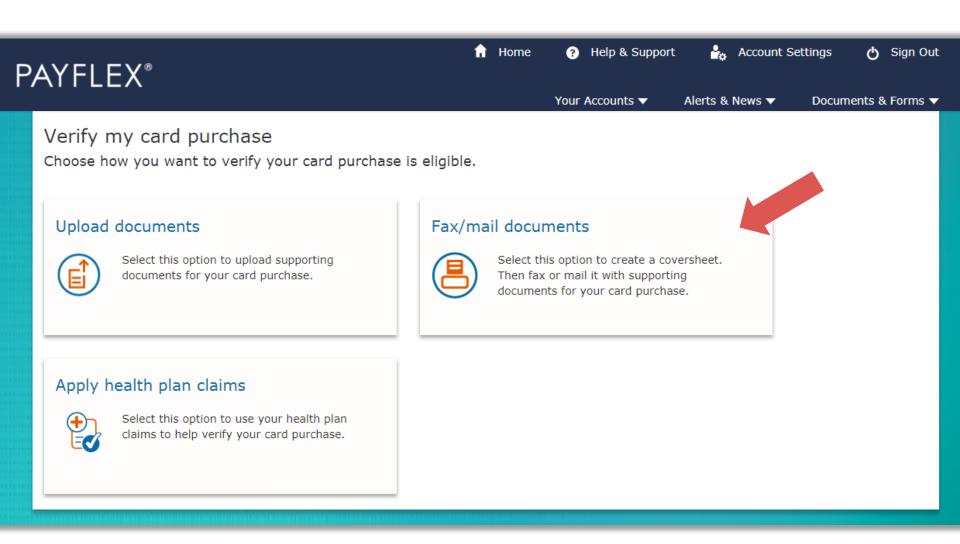

ON  Debit card purchase – THE MEDICINE SHOPPE #5 BELTON  Debit card purchase – THE MEDICINE SHOPPE #5 BELTON  Debit card purchase – THE MEDICINE SHOPPE #5 BELTON  Debit card purchase – THE MEDICINE SHOPPE #5 BELTON  Debit card purchase – THE MEDICINE SHOPPE #5 BELTON  Debit card purchase – THE MEDICINE SHOPPE #5 BELTON  Debit card purchase – THE MEDICINE SHOPPE #5 BELTON  Debit card purchase – THE MEDICINE SHOPPE #5 BELTON  Debit card purchase – THE MEDICINE SHOPPE #5 BELTON  Debit card purchase – THE MEDICINE SHOPPE #5 BELTON  Debit card purchase – THE MEDICINE SHOPPE #5 BELTON  (\$55.55)  Debit card purchase – THE MEDICINE SHOPPE #5 BELTON  (\$57.57)  Debit card purchase – THE MEDICINE SHOPPE #5 BELTON  (\$57.57) |

### Click on Verify Card Purchase.



### Click on Fax/mail documents.



### Click on Create Coversheet.



### Click on **Download Coversheet**. Print and fax or mail along with your supporting documents.

**QUICK TIP:** Your documents must show the merchant/provider name, patient name, date of service, description of service and final amount you had to pay.



View the status of your transaction: Select your account from "Your Accounts" drop-down menu. Click on **Transactions**. Then select the transaction you want to view. The grey box will display the status.



# Apply health plan claims to verify your card purchase

# After you log in, select View account details.



## Select Verify card purchases.

**QUICK TIP:** You'll only see this option under Account activity, if you have unverified card purchases.



## Select a card purchase to verify.

### Veri