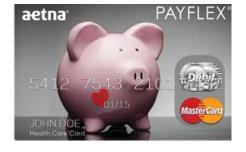

#### **PAYFLEX MOBILE**

Debit cards from PayFlex provide Robins & Morton employees with point-of-purchase access to their Limited Purpose Flexible Spending Account. Remember, you fund the LPFSA with contributions from your paycheck to pay for vision or dental expenses only.

This is a MasterCard debit card and you will receive periodic replacements about 30 days before the date shown on the front of the card. If your card is lost or stolen, please contact PayFlex immediately to prevent unauthorized use of your card.

Website: http://mypayflex.com Customer Service: 844,729,3539 Lost or stolen card: 844,729,3539

- · keep your eyes healthy with a WellVision Exam,
- · love how you look in great eyewear,
- · save money!