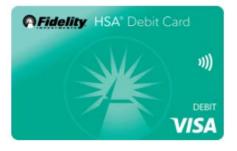

#### **NET BENEFITS**

For those that enrolled in the Saver or Catastrophic Health Plan, you have access to a Health Savings Account at Fidelity Investments. You must go to the Fidelity website and open your HSA before any contributions can be deposited to your account. Robins & Morton will make regular deposits to the HSA along with any contributions you make, up to the IRS limits. You may use this card to access your HSA funds to pay for medical expenses.

**REMEMBER:** You must open your account on the Fidelity website. Open your account by going to the website, log in just like you would to access your 401(k) and click the word OPEN next to the Health Savings Account and answer several questions.

Website: http://www.401k.com Customer Service: 800.544.3716 Lost or stolen card: 888.377.0323