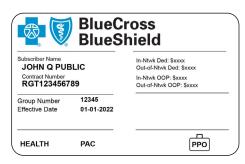

#### **ALABAMA BLUE**

Blue Cross Blue Shield of Alabama administers the medical benefits for Robins & Morton, Present this card when you visit your doctor, hospitals, laboratories and others that provide you medical services. You can also access the mobile app for your card. Most providers will ask for your ID card with each visit so keep this card with you for all visits and emergencies.

Website: http://www.bcbsal.org Customer Service: 800.292.2262