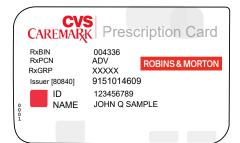

### CVS CAREMARK

Your prescription drug benefits are provided by CVS/ Caremark. Present this card at your pharmacy to fill your prescriptions. In most cases, you will only need to present this card once to a pharmacy. You will receive this card upon enrollment in a medical plan.

Website: http://www.cvs.com Customer Service: 800.334.8134 △ DELTA DENTAL

Delta Dental Insurance Company P.O Box 1809 Alpharetta, GA 30083-1809

This card is for information purposes only and us not a guarantee of coverae. For curent eligibility and benefits, please call the number below or visit our website.